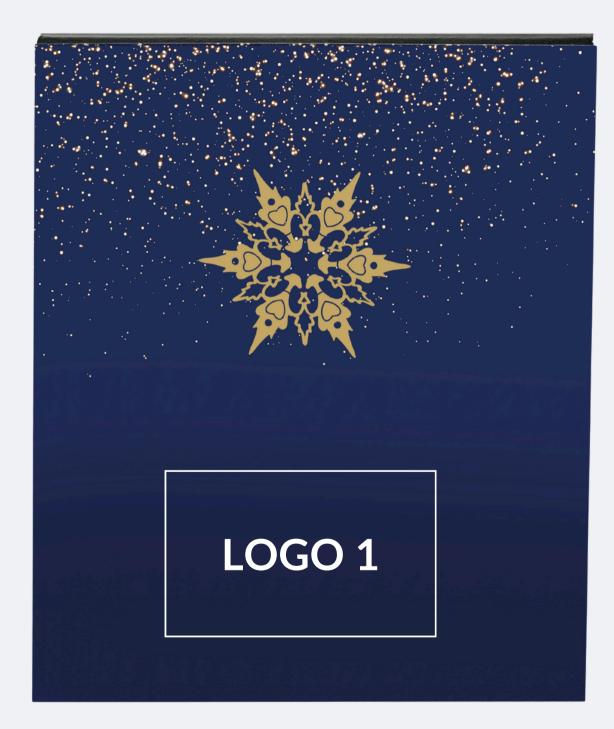

### PAD PRINTING (T1)

maximum marking size, logo 1 10 x 5 cm max. 3 colors\*

\* the use of more than 1 color depends on the design of the logotype. For consultation with the Labeling Department.

#### Additional information, pad printing

- 1.\* The use of more than 1 color depends on the design of the logotype. It is possible to mark up to 4 colors, provided that the colors do not overlap. For consultation with the Labeling Department.
- 2. Marking only on the front and back. Maximum distance from the bottom edge 8 cm

#### PREPARATION ROOM: visualization, machine settings.

The actual maximum print size depends on the proportions of the logotype.