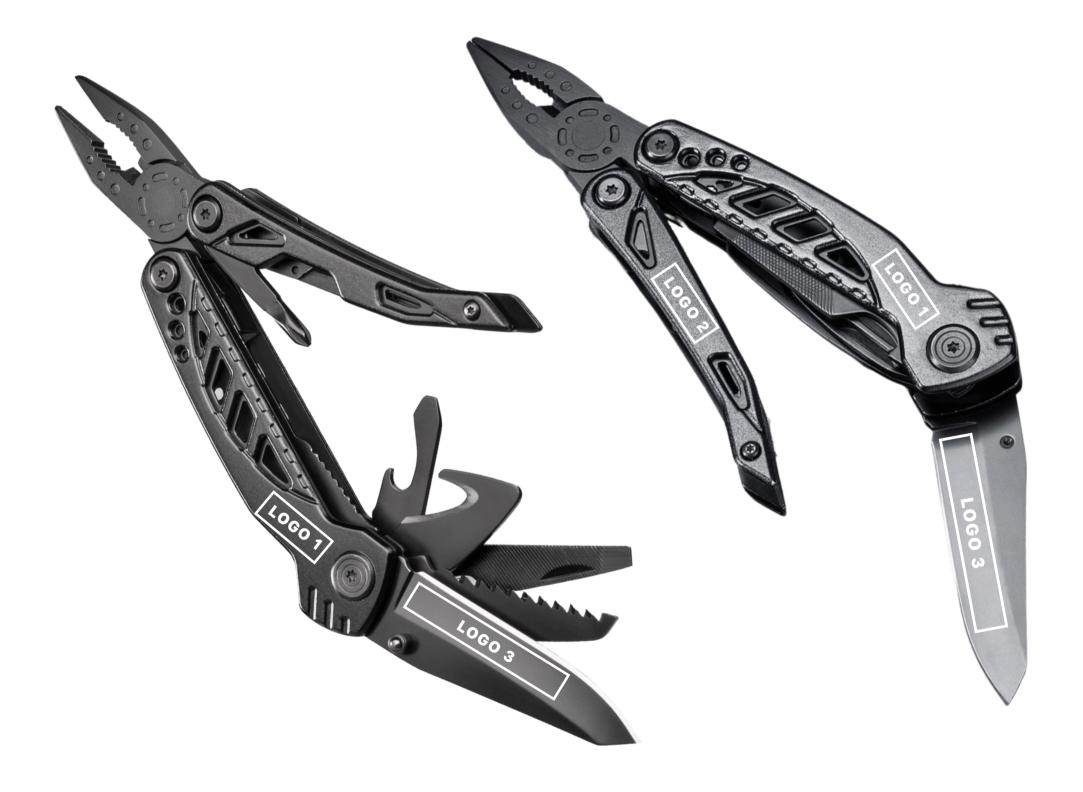

## LASER ENGRAVING (L3)

maximum marking size, logo1

1 x 1,2 cm 2,5 x 0,6 cm 0,9 x 0,9 cm

maximum marking size, logo2 2,4 x 0,6 cm

maximum marking size, logo3 4,3 x 0,6 cm

PREPARATION ROOM: visualization, machine settings.

The actual maximum print size depends on the proportions of the logotype.