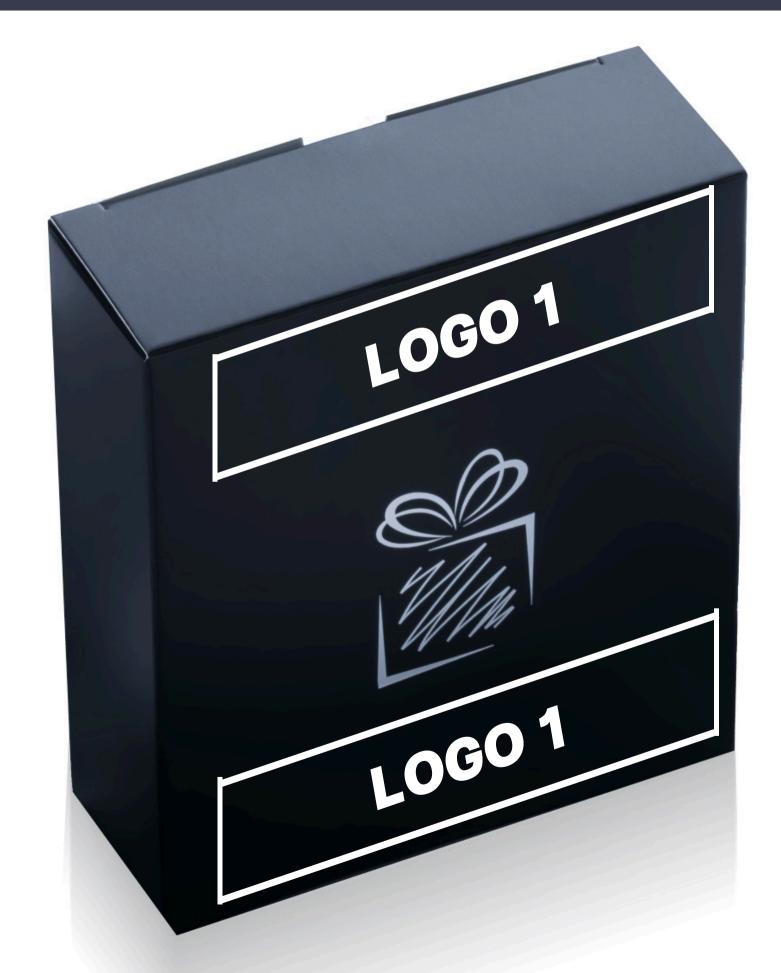

### PAD PRINTING (T1)

maximum marking size, logo 1

7 x 2 cm 6 x 3 cm 5 x 3,5 cm

max. 4 colors\*

\* the use of more than 1 color depends on the design of the logotype. For consultation with the Labeling Department.

#### Additional information, pad printing

1.\* The use of more than 1 color depends on the design of the logotype. It is possible to mark up to 4 colors, provided that the colors do not overlap. For consultation with the Labeling Department.

#### PREPARATION ROOM: visualization, machine settings.

The actual maximum print size depends on the proportions of the logotype.