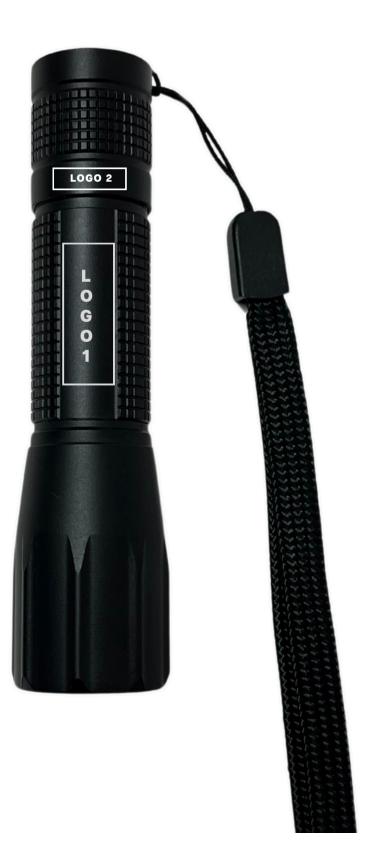

## LASER ENGRAVING (L3)

maximum marking size, logo 1 3 x 0,6 cm

maximum marking size, logo 2 1,5 x 0,4 cm

PREPARATION ROOM: visualization, machine settings.

The actual maximum print size depends on the proportions of the logotype.

The actual maximum print size depends on the proportions of the logotype.